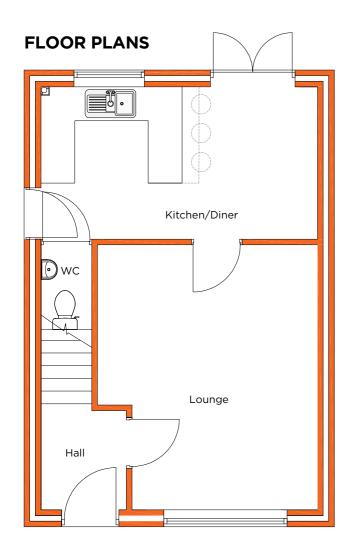

## **DIMENSIONS**

#### **GROUND FLOOR**

Kitchen/Diner 4900mm x 2700mm Lounge 3900mm x 4700mm Hall 1760mm x 1513mm