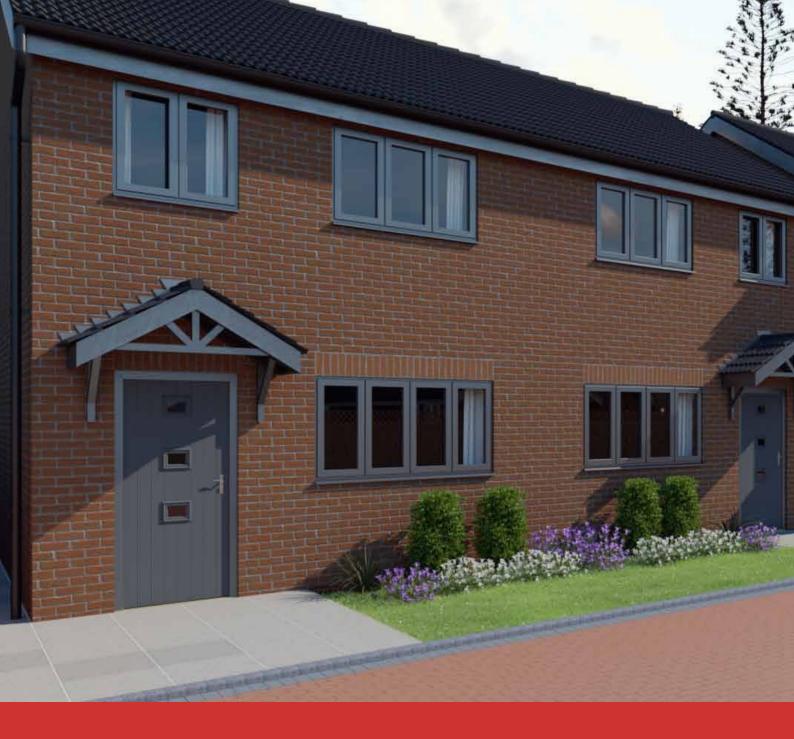

# **3 BED SEMI-DETACHED HOME**

The welcoming entrance canopy gives the home an immediate appeal that reflects the quality of detail found throughout the home.

Modern anthracite grey PVCu windows, Solidor Composite door and Fascias/soffits give this home a contemporary look, giving instant kerb appeal.

The modern open plan dining kitchen is located at the rear of the home with stunning anthracite grey French doors leading out to the garden making this a great room for entertaining or relaxing in. This home also boasts a ground floor cloakroom accessed from the kitchen. Upstairs to the first floor you will find three good sized bedrooms with a modern yet stylish family bathroom.

All 3 bed semi's have private parking spaces for 2 cars.