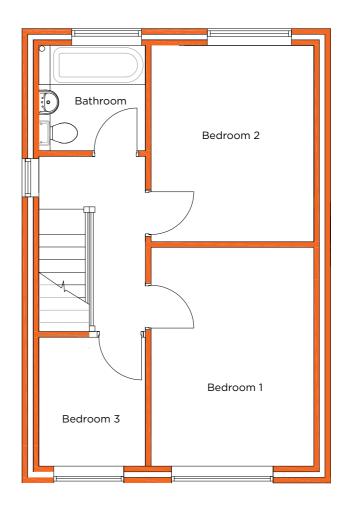

## **DIMENSIONS**

## 1st FLOOR

 Bedroom 1
 2900mm x 3900mm

 Bedroom 2
 2900mm x 3500mm

 Bedroom 3
 2300mm x 1900mm

 Bathroom
 1900mm x 1877mm