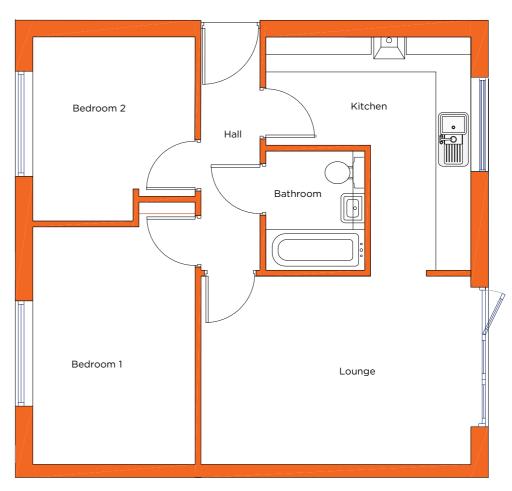

## **FLOOR PLAN**

## **DIMENSIONS**

Kitchen/Diner XXXXmm x XXXXmm

 Lounge
 3237mm x 4636mm

 Hall
 1019mm x XXXmm

 Bedroom 1
 4084mm x 2789mm

 Bedroom 2
 3165mm x 2789mm

2050mm x 1700mm

**OPTIONAL EXTRAS** 