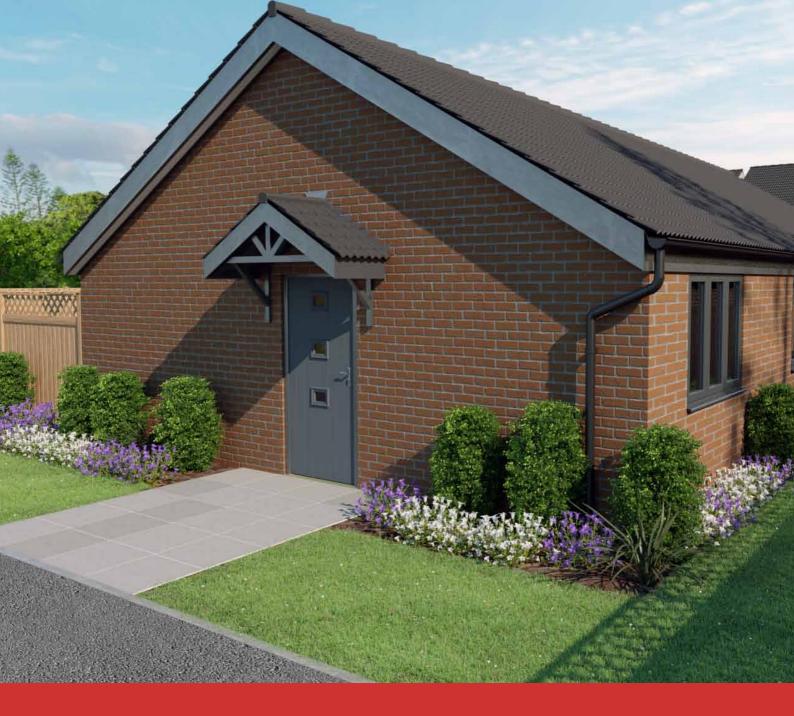

## **2 BED SEMI-DETACHED BUNGALOW**

The welcoming entrance canopy gives the home an immediate appeal that reflects the quality of detail found throughout the home.

Modern anthracite grey PVCu windows, Solidor Composite door and Fascias/soffits give this home a contemporary look, giving instant kerb appeal.

The lounge is located at the rear of the home with stunning anthracite grey bi-folding doors leading out to the garden making this a great room for entertaining or relaxing in. The bungalow boasts two good sized double bedrooms and a modern yet stylish family bathroom.

All bungalows have private parking spaces for 2 cars.